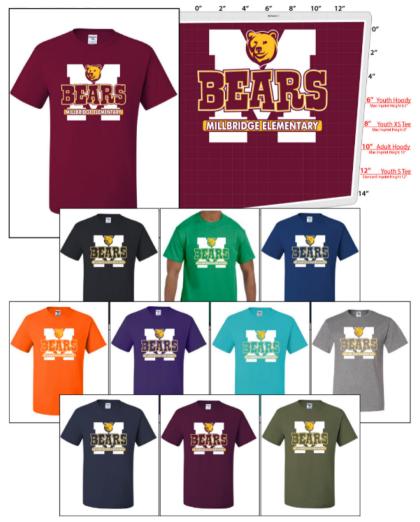

| Shirt Color(see back): | Teacher Name: |  |
|------------------------|---------------|--|
| Student Name:          |               |  |

| T-Shirt Color   | Pre-K/Self Contained | Kindergarten   | 1 <sup>st</sup> Grade | 2 <sup>nd</sup> Grade |
|-----------------|----------------------|----------------|-----------------------|-----------------------|
| Cardinal Red    |                      | Doganiero      | Zeserman              | McGonigle             |
| Black           | Bennett              | Pharazyn       | Lynch                 | Weingart/Soto         |
| Kelly Green     | Ptaszenski           | Meunier        | Gray/Fisher           | Huber                 |
| Royal Blue      |                      | Howe           | Kane/Caiazzo          | Sorrentino            |
| Tennesse Orange |                      | Bergstrom      | Grade                 | Estevao               |
| Deep Purple     |                      | Leite          | Klehamer              | Wessner               |
| California Blue | Gleason              | McHugh         | Furia                 | Trost                 |
| Oxford Gray     |                      | Arcaini/Murt   | Shenenberger/Clauss   | Flamini/Wallis        |
| Navy            | Williams             | Marini         | Cusack/Otto           | Landolt/Myers         |
| Maroon          | Diaz                 | Coleman/Morris | Baratta               | Affrunti              |

Please choose the shirt color that is assigned to your child's teacher. Shirts for staff with no homeroom are Military Green.